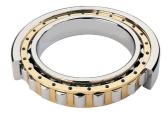

## NJ 2236 EMA-TIMKEN CYLINDRISK RULLELEJE ENRADET MED MESSINGHOLDER

Ν

NU

NJ

NUP

NF

¢d.

High quality cylindrical roller bearing with machined brass cage from the leading manufacturer TIMKEN. Featuring the TIMKEN EMA design. A premium land-riding cage, unique internal geometries, enhanced surface finishes and a compact design. All this adds up to longer life, improved uptime and reduced maintenance costs.